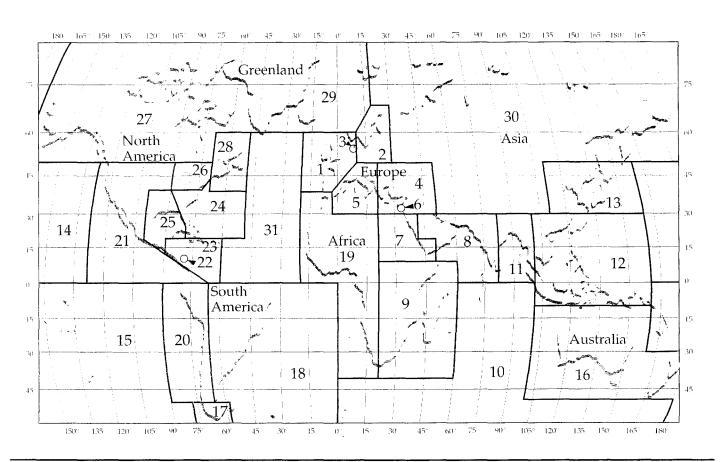

**Distribution** The geographical distribution of total losses during the year is shown on page 7.

Types The total number of 219 ships lost during 1993 included 12 tankers (gross tonnage 197,895), 7 ore/bulk carriers (including ore/bulk/oil tankers), gross tonnage 160,417 and 74 fishing vessels. The number of general cargo vessels lost was 96 accounting for 309,879 gross tonnage (39.8%). (For an analysis of losses by type see Table 3).

reographical distribution of Total losses during 1993 (Numbers of ships)

|                |           |         |                    |           | How lost |                     |          |                         |      |              |
|----------------|-----------|---------|--------------------|-----------|----------|---------------------|----------|-------------------------|------|--------------|
| Region         | Foundered | Missing | Fire:<br>Explosion | Collision | Contact  | Wrecked<br>Stranded | War Loss | Lost, etc.<br>Hull/Mchy | Misc | TOTAL LOSSES |
| 1              | 7         |         |                    | 2         | 1        | 5                   |          |                         |      | 15           |
| 2              | 1         |         |                    | 3         |          | 1                   |          |                         |      | 3            |
| 4              | 5         |         | 2                  |           |          | 3                   |          | 1                       |      | 11           |
| 5              | 3         |         |                    |           |          | 2                   |          |                         |      | 5            |
| 7              | 1         |         | 2                  |           | 1        |                     |          |                         |      | 4            |
| 8              | 2         |         | 1                  | 2         | 1        | 2                   |          | 1                       |      | 9            |
| 9              | 4         |         |                    |           | 1        |                     |          |                         |      | 5            |
| 10             |           |         |                    | 1         |          |                     |          |                         |      | 1            |
| 11             | 1         |         | 1                  |           | 1        | 1                   |          |                         |      | 4            |
| 12             | 23        |         | 9                  | 5         | 4        | 10                  | 1        | 1                       |      | <b>5</b> 3   |
| 13             | 6         | 1       | 2                  | 7         |          | 9                   |          |                         |      | 25           |
| 14             | 1         |         |                    |           |          | 1                   |          |                         |      | 2            |
| 15             |           |         | 2                  |           |          | 1                   |          |                         |      | 3            |
| 16             |           |         | 1                  | - •       |          |                     |          |                         |      | 1            |
| 17             |           |         |                    | 1         |          |                     |          |                         |      | 1            |
| 18             | 5         |         | 1                  |           |          | 1                   |          | 1                       |      | 8            |
| 19             | 10        |         | 4                  |           |          | 4                   | 1        |                         |      | 19           |
| 20             | 3         |         | 4                  |           |          | 2                   |          |                         |      | 9            |
| 21             | 2         |         | 1                  |           |          | 2                   |          |                         |      | 5            |
| 23             | 4         |         | 2                  |           |          |                     |          |                         |      | 6            |
| 24             | 2         |         |                    |           |          |                     |          |                         |      | 2            |
| 25             | 3         |         | 2                  |           |          |                     |          |                         |      | 5            |
| 27             | 4         |         | 1                  |           |          | 1                   |          |                         |      | 6            |
| 28             | 3         |         |                    |           |          |                     |          |                         |      | 3            |
| 29             | 2         |         |                    | 1         | 1        | 5                   |          |                         |      | 9            |
| 30             | 1         |         |                    |           |          |                     |          |                         |      | 1            |
| 31             | 2         |         |                    |           |          | 2                   |          | • •                     |      | 4            |
| WORLD<br>TOTAL | 95        | 1       | 35                 | 20        | 10       | 52                  | 2        | 4                       |      | 219          |